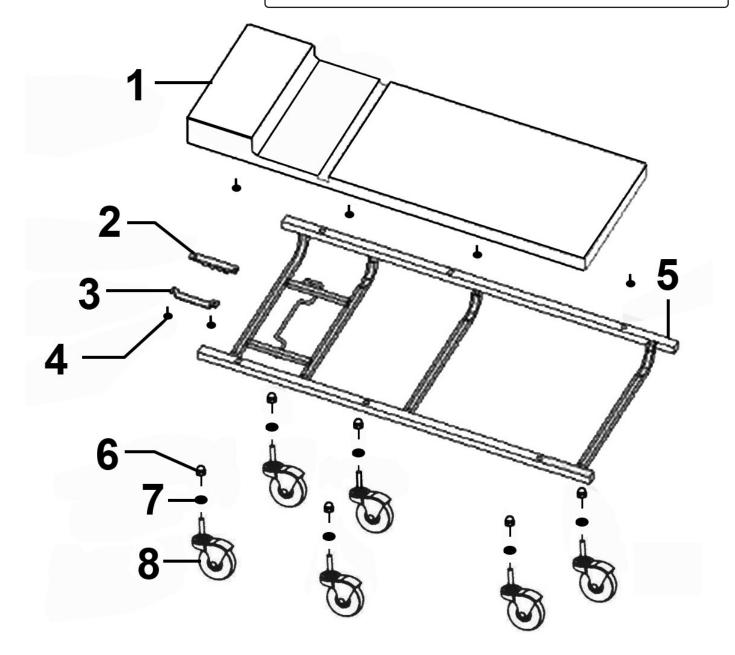

## Parts Information:

Creeper 40" with Steel Frame, 6 Wheels & Adjustable Headrest Deluxe American-Style

Model No: SCR74.V3

| Item | Part No.    | Description              |
|------|-------------|--------------------------|
| 1    | SCR74.V3-01 | Main Cushion (Red/Black) |
| 2    | SCR74.V3-02 | Hinge, Upper             |
| 3    | SCR74.V3-03 | Hinge, Lower             |
| 4    | SCR74.V3-04 | Screw For Hinge          |

| Item | Part No.    | Description            |
|------|-------------|------------------------|
| 5    | SCR74.V3-05 | Main Frame (Red)       |
| 6    | SCR74.V3-06 | Castor Wheel Nut       |
| 7    | SCR74.V3-07 | Spring Washer          |
| 8    | SCR74.V3-08 | Ø63 Castor Wheel (Red) |